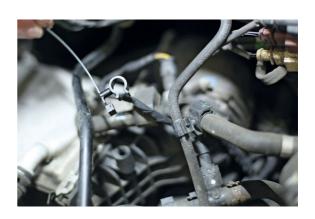

## **Additional Information**

- · Car and motorcycle hose & cable clip.
- Dimensions: Cable tie 142mm x 4.5mm | Overall width 10mm | Pipe sizes 6 to 10mm.
- Equivalent to BMW OEM 34317683767.
- Designed to ensure the safe and secure routing of fluid pipe by clipping them close to other fixed cables or structural fixings. The C clip allows the pipe to be removed and refitted without cutting the cable tie.
- Material = Black Polyamide 66. 10 pc poly bag.