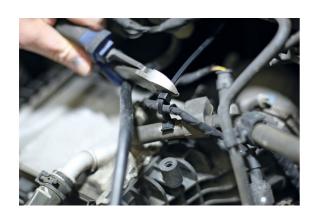

## **Additional Information**

- · Car and motorcycle hose & cable clip.
- Dimensions: Cable tie 142mm x 4.5mm | Overall width 10mm | Pipe sizes 6 to 10mm.
- Equivalent to BMW OEM 34317683767.
- Designed to ensure the safe and secure routing of fluid pipe by clipping them close to other fixed cables or structural fixings. The C clip allows the pipe to be removed and refitted without cutting the cable tie.
- Material = Black Polyamide 66. 10 pc poly bag.