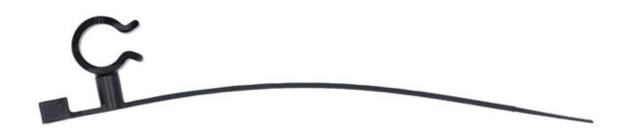

## Swivelling Pipe Holder & Cable Tie - 10pc

A pack of 10 cable routing trim clips, equivalent to BMW OEM 34317683767, featuring an integral cable tie closing and designed for keeping hoses and electrical wires in place. As used in BMW 1 & 3 series cars (F20, F30, F31) and C600, C650, HP2 sport, R1200S & RnineT motorcycles.

## **Additional Information**

- · Car and motorcycle hose & cable clip.
- Dimensions: Cable tie 142mm x 4.5mm | Overall width 10mm | Pipe sizes 6 to 10mm.
- Equivalent to BMW OEM 34317683767.
- Designed to ensure the safe and secure routing of fluid pipe by clipping them close to other fixed cables or structural fixings. The C clip allows the pipe to be removed and refitted without cutting the cable tie.
- Material = Black Polyamide 66. 10 pc poly bag.